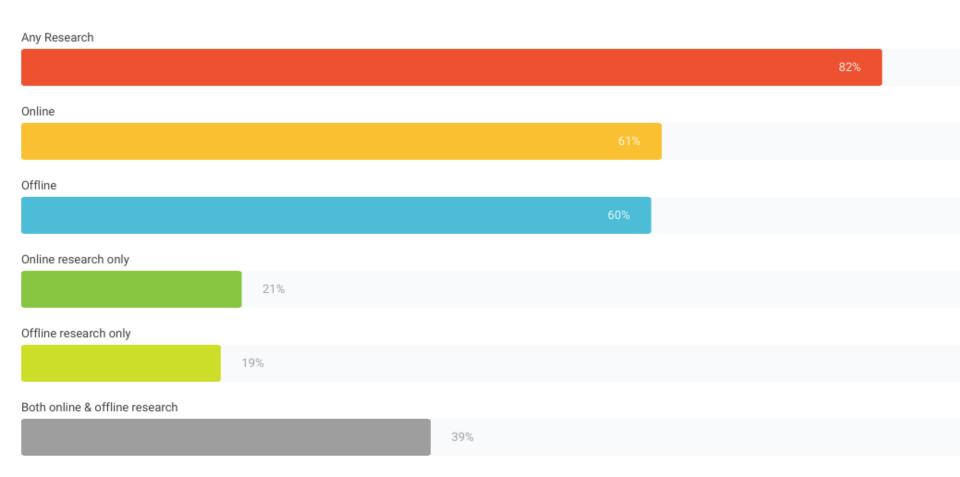

# Research

Did people do any online or offline research prior to their recent purchase?