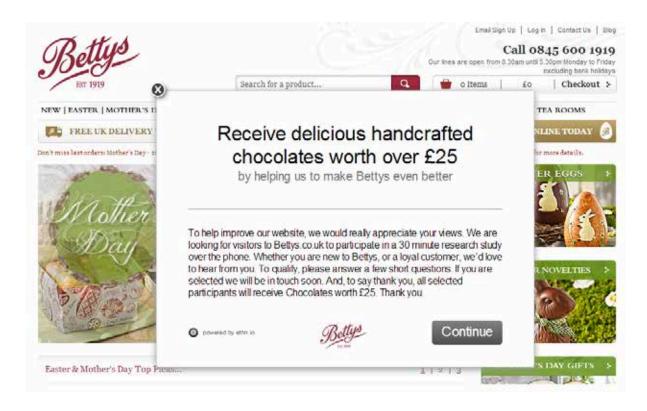

## Recruiting qualified visitors

Alternatively you can send out email invitations to your email database – but remember to offer an incentive