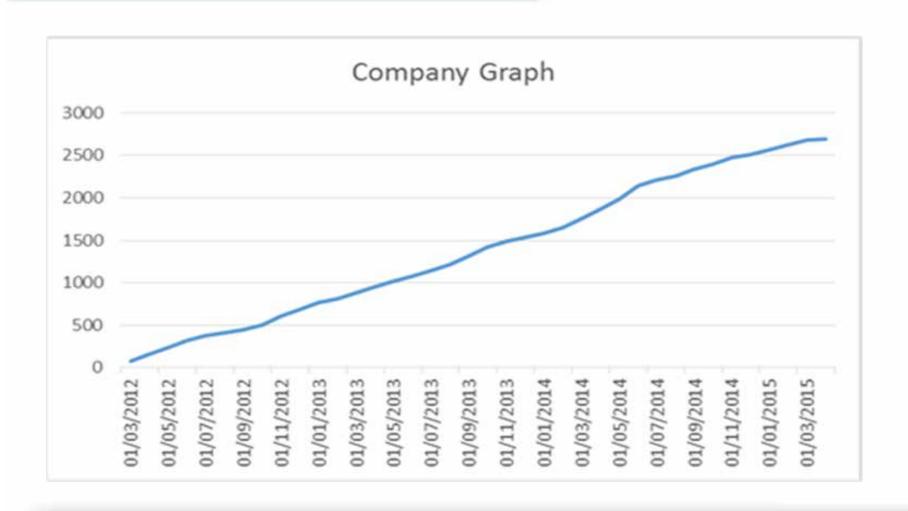

cts in expanding companies from the Global Diaspora (70 million people)
- Opportunity for the ordinary person to earn a reward for introducing a company to Ireland
- Reward = Up to €1500 per job created

# What we've achieved - from standing start in



- Almost 50,000 Global Connectors
- Have introduced over 2500 companies
- To date, leading to 38 companies that have established operations here in Ireland.
- Creating over 1100 jobs

#### Recent Wins for Irelan





#### **Connector Wins**





#### Reaching our Virtual Audience







Department of Jobs, Enterprise and Innovation













#### Reaching our Virtual Audience













THE GLOBAL IRISH NETWORK

#### Travelling Recently?







#### Collaboration







#### Global Connectors 2012





#### Company Referrals 2012 -





### International Recogniti





**Overall Category Winner** 

**Best** Diaspora Initiative

**Best** Lead Generation

**Best** Marketing

**Best** Video

#### Success to date







## EVERYTHI NG!

- What we are trying to achieve is...
  - 1.) Good for Ireland
  - 2.) Good for the Ecommerce Sector
  - 3.) Good for People

#### **EVOLUTION**



#### ONCE UPON A TIME IN DUBLIN...

1950-2000: Intel, IBM, Sun Microsystems, Dell, Microsoft, HP, Oracle, Citrix, Symantec, EMC2





#### ...THEN CAME 'IRELAND 2.0'...

2000-2010: Google, Yahoo, Amazon, Facebook, EngineYard, Ebay, Paypal, Salesforce, Aol, VMWare



#### 1.) THIS IS GOOD FOR IRELAND



#### ...AND SUDDENLY IN JUST TWO YEARS:

2010-2012: Dropbox, Twitter, LinkedIN, Zendesk, Etsy, Zynga, HubSpot, Gilt, LogMeIn, 10Gen, SumUp, Market