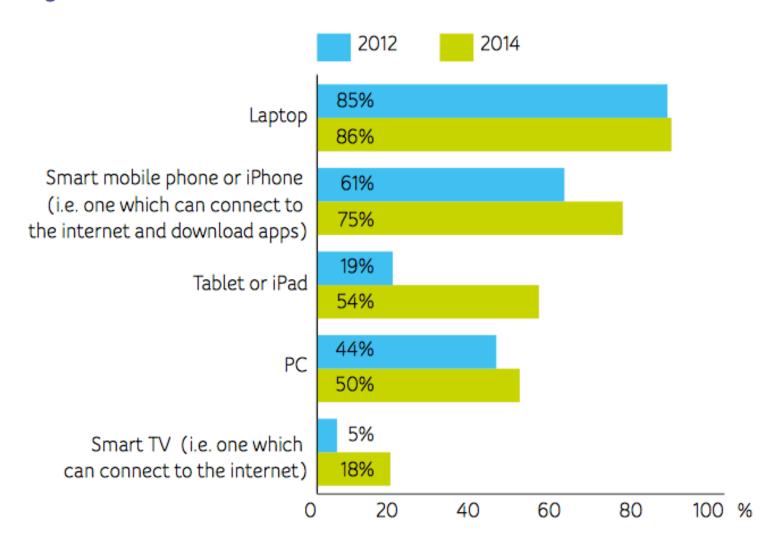

### **How Many Connected Devices?**

### Which of these devices do you use?

Figure 1: Increase in internet enabled devices in the home

Do people go online on their devices while watching TV?

Which devices do people use to go online while watching TV?