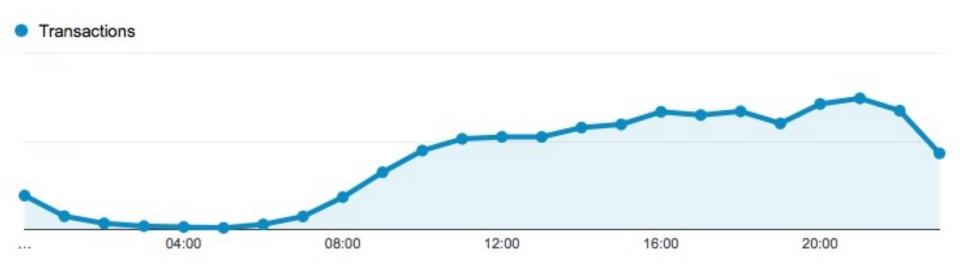

nnels"

The world moves on

### Decision

Varies by sector

Discovery Research Comparison

Multiple Tools

# **Discovery**

In what ways was the Internet involved in people's recent purchases?



# Research

Did people do any online or offline research prior to their recent purchase?



# Comparison

In which part(s) of the purchase process did people use the Internet?



# onsiderations

Customers still come into our stores

Customers research in multiple places

Customers use multiple devices

Customers use the internet to compare

(We should understand this)

# **Buying** (The Important Bit)

Most buy in store

**Peak shopping hours** 

**Delivery method** 

**Click and Collect** 

Returns











Where did people make their purchase?



# When is the peak time for online shopping?



## Did you reserve online for in-store collection?



# onsiderations

Customers still come into our stores

Customers prefer online to mobile

Peak buying time is in the evening

Customers like to click and collect (They like delivery certainty too)

# What is multichannel?

**How Customers Interact** 

**How Customers Decide** 

**How Customers Buy (and return)** 

# What to do about it

**CUSTOMER EXPERIENCE FIRST** 

INTEGRATED CHANNELS

CONSISTENT EXECUTION

# **Customer Experience First**

What's the Customer Behaviour?

Why is it important?

What's the Customer proposition?

# INTEGRATED CHANNELS

**ONLINE** 

**MOBILE** 

**INSTORE** 

**CLICK & COLLECT** 

**RETURNS** 

**MERCHANDISING** 

**PRICING** 

**AVAILABILITY** 

**SERVICE LEVELS** 

COMMUNICATION

### **ENABLERS FIRST*