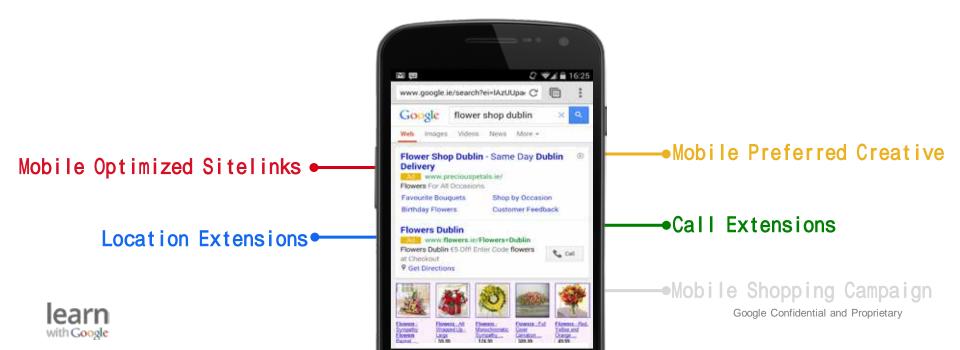

Audience

Trace The Customer Path

Get Better Results

# Google Analytics









#### Homepage & Navigation

Bounce / clickthrough rate What do people click on? Move this <u>UP</u>

#### On-Site Search

What do people look for?
Look at results page drop-off by search phrase

Registration, Checkout & Conversion

Identify specific error messages
Fast, Easy to convert & Guest log
in

#### Product / Offer Pages

High Traffic, High Conversion - Do more!! Low Traffic, High Conversions - Investigate & Promote



## Master Mobile







30%

Percentage of global Internet traffic coming from mobile

30%

Changed their mind about purchasing a product or service in-store based on information on their phone

### Be there when your customers are searching



## Tailor your message based on context





# PRINCIPLES OF MOBILE SITE DESIGN: DELIGHT USERS AND DRIVE CONVERSIONS

Google

KEEP MENUS SHORT AND SWEET

HOMEPAGE & SITE NAVIGATION

KEEP CALLS-TO-ACTION FRONT AND CENTRE

### SITE SEARCH

ENSURE SEARCH RESULTS ARE RELEVANT

MAKE SITE SEARCH VISIBLE

# COMMERCE & CONVERSIONS

LET USERS PURCHASE AS A GUEST

MAKE IT EASY TO FINISH CONVERTING ON ANOTHER DEVICE

## **Top Tips**



#### keep it quick

help mobile users, design your site to load fast and make copy easy to scan.



#### simplify navigation

clear navigation, hierarchy and vertical scrolling aid access to information.



#### be thumb friendly

design your site so even large hands can easily interact with it.



#### design for visibility

ensure your content can be read at arm's length.



#### make it accessible

ideally