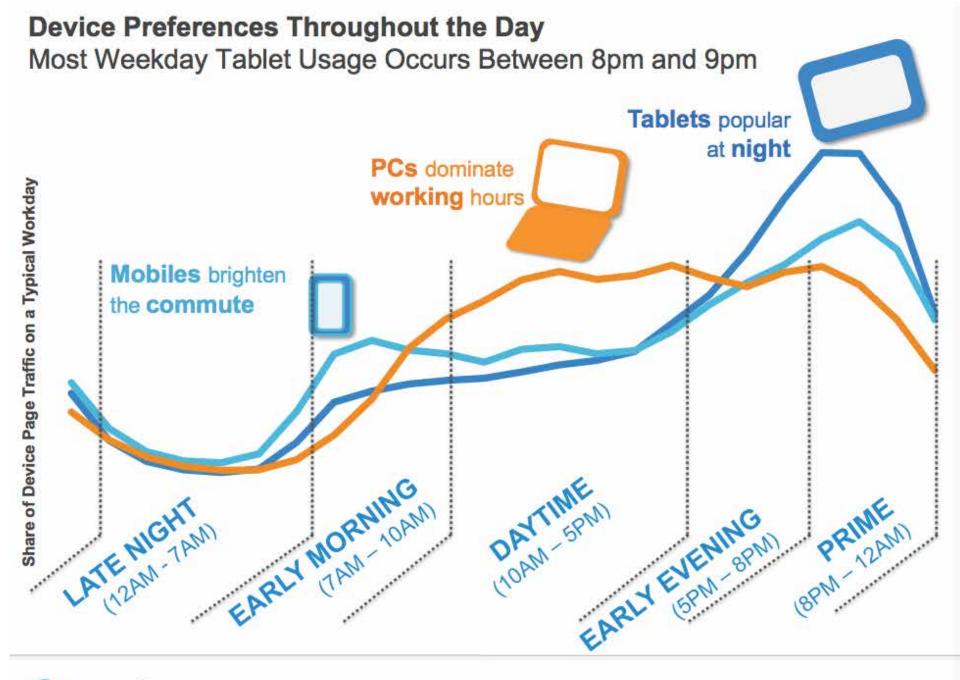

d theyd make more money out of it aswell

6 November 2011 at 21:31 · Like



Antoinette Macnamara Seriously, the worst one ever

6 November 2011 at 22:40 · Like · № 1

### Peter Healy

How long does it take to make a website?

Like • Comment • 29 October 2011 at 20:15



2 people like this.



# 100,000



### October 2012

## NEM ONLINE STORE





1 What is multichannel?

■ 2 What to do about it?

What we've done

### What is Multichannel?

**How Customers Interact** 

**How Customers Decide** 

**How Customers Buy** 

### Interaction

Stores
Telesales
Desktop
Mobile
Tablet
Social Media







### **Cool Tools**

### www.consumerbarometer.com





### **How Many Connected Devices?**



### Which of these devices do you use?



Figure 1: Increase in internet enabled devices in the home







Do people go online on their devices while watching TV?



Which devices do people use to go online while watching TV?



# onsideration

Customers still come to our stores

Customers have more than one device

Devices change during the day

Customers dual-screen

Customers don't think in "channels"

The world moves on

### Decision

Varies by sector

Discovery Research Comparison

Multiple Tools

# **Discovery**

In what ways was the Internet involved in people's recent purchases?



# Research

Did people do any online or offline research prior to their recent purchase?



# Comparison

In which part(s) of the purchase process did people use the Internet?



# onsiderations

Customers still come into our stores

Customers research in multiple places

Customers use multiple devices

C