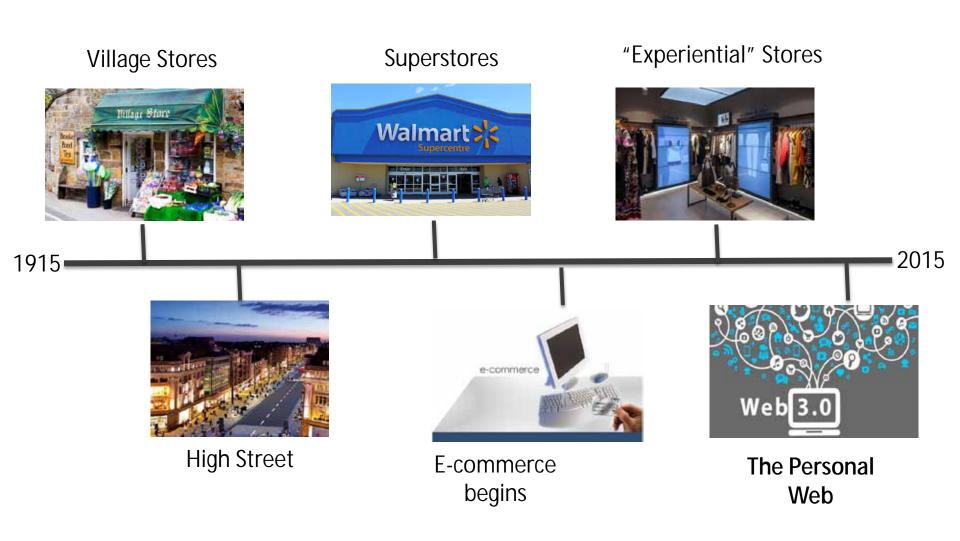

### The E-Commerce Market

Worldwide B2C E-Commerce sales 2012 to 2015 (projected) in €bn

17.1% year on year average growth rate

### **Opportunities**The European market has

The European market has surpassed the American market in size in 2013.

### €363 billion

Size of the European E-Commerce market in 2013

### 15%

Increase in market value from 2012 to 2013