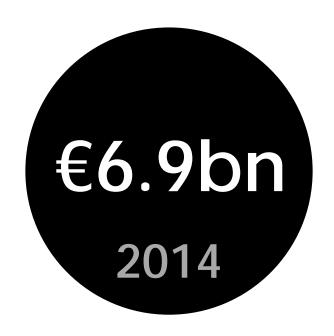

### The E-Commerce Market

Worldwide B2C E-Commerce sales 2012 to 2015 (projected) in €bn

17.1% year on year average growth rate

### **Opportunities**The European market has

The European market has surpassed the American market in size in 2013.

### €363 billion

Size of the European E-Commerce market in 2013

### 15%

Increase in market value from 2012 to 2013