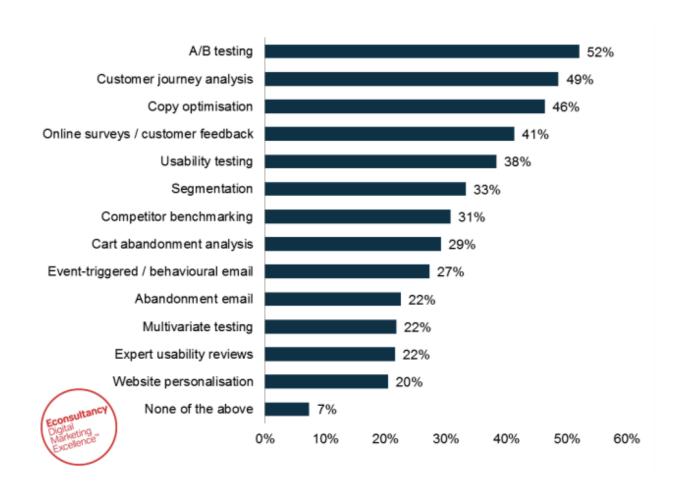

## Most effective channels to invest in for Digital Marketing

#### **Top Online Marketing Channels in 2015**