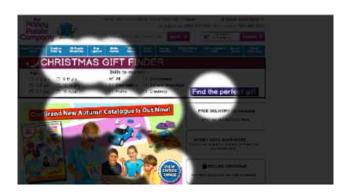

|                 |                                                                       |  |

# Survey: Underperforming product / service page





# Understanding your customers'





" I always got my mother in law flowers. It felt good that I did that"



"People think that flowers are quite thoughtful and it's nice to hear that... ... You know they'll be looked at and enjoyed for weeks"



"It was a relief to know that it was done"

# Other ways to understand your customers





# Triage™





# Triage - real example



# The importance of a plan





## Creative execution - wireframe





# Feedback loop before launch





# 3 ways to get feedback











Usability testers

Team feedback

Attention analytics

#### Result





58.2% increase Revenue Per Visitor

Our new web page design

# Facing the fear



## 11 ways to guarantee CRO success

- 1. Learn to say 'I don't know' but I know how to find out
- 2. Focus on the key drop-off points in your conversion funnel
- 3. Understand visitor intent esp. for mobile websites
- 4. Answer the 'why' questions by using Ethnio to recruit qualified visitors to your website
- 5. Run moderated usability sessions using JoinMe
- 6. Use our clear process to prioritise your possible improvements
- Have a plan of tests but be willing to wring out further uplifts from successful tests
- 8. Use Balsamiq for wireframing and invest in good copy
- 9. Involve your qualified visitors to fine-tune your split-test