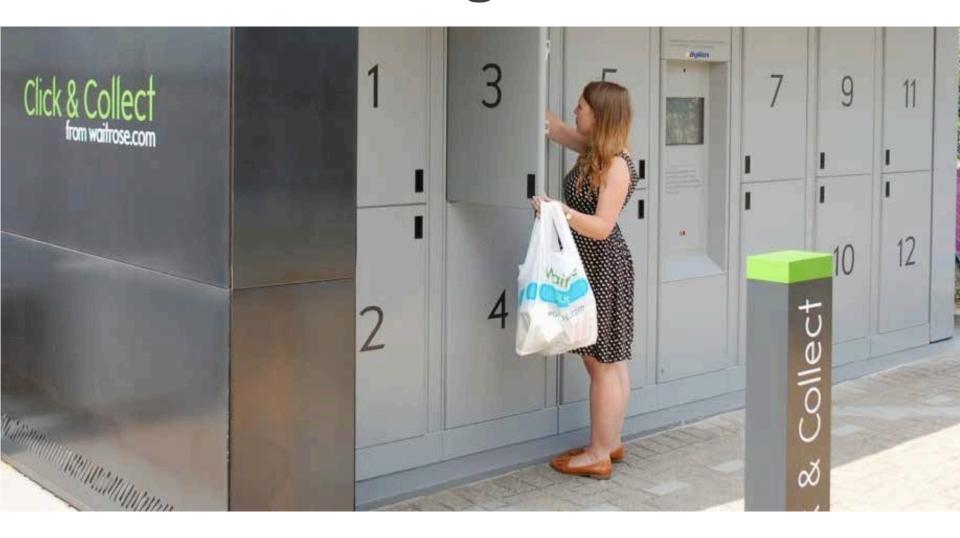

## Did you reserve online for in-store collection?

# onsiderations

Customers still come into our stores

Customers prefer online to mobile

Peak buying time is in the evening

Customers like to click and collect (They like delivery certainty too)

# MARCH 2013 - Click & Collect