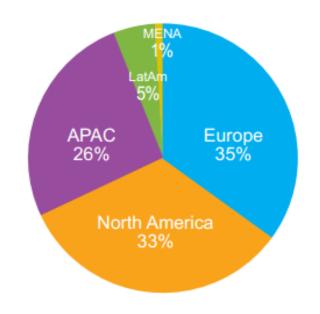

#### SHARE OF E-COMMERCE SALES PER REGION

Figure 15: Global Share of e-commerce sales per region, Ecommerce Europe, 2013

### **Opportunities**The European market has

The European market has surpassed the American market in size in 2013.