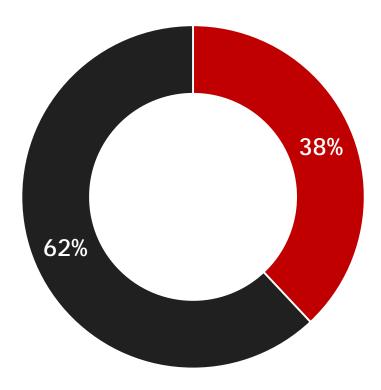

# 50%

of Irish businesses sell to EU countries via eCommerce (2012)

38%

of Irish businesses sell to ROW countries via eCommerce (2012)

In the last 30 seconds

€1,128,654

was spent online

eCommerce accounted for 6.4% of total US retail sales in 2014