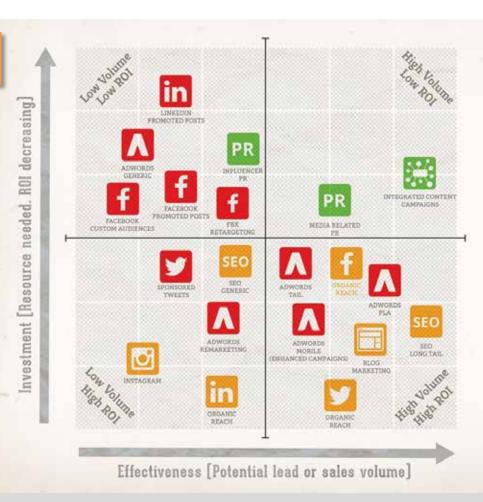

## What Media is most profitable?

Source: First 10 & Smart Insights / http://www.smartinsights.com