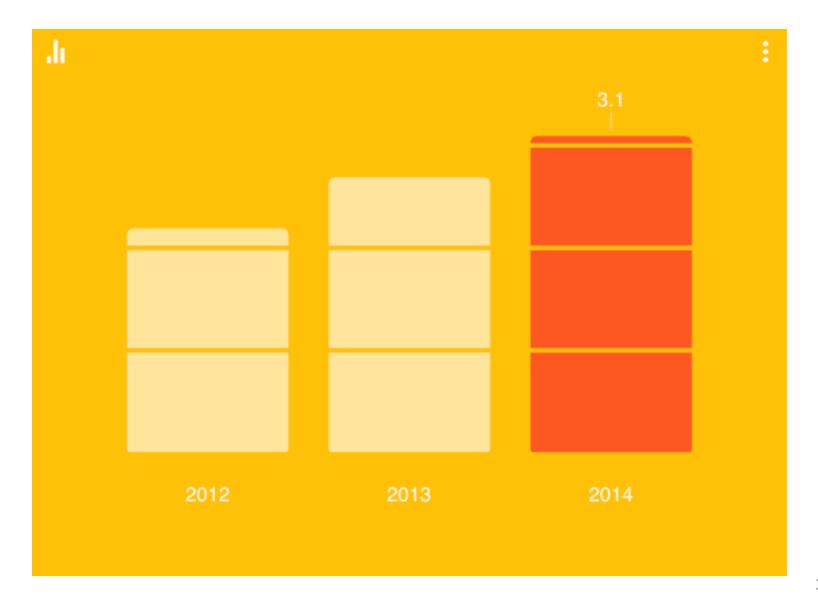

### €363 billion

Size of the European E-Commerce market in 2013

### 15%

Increase in market value from 2012 to 2013