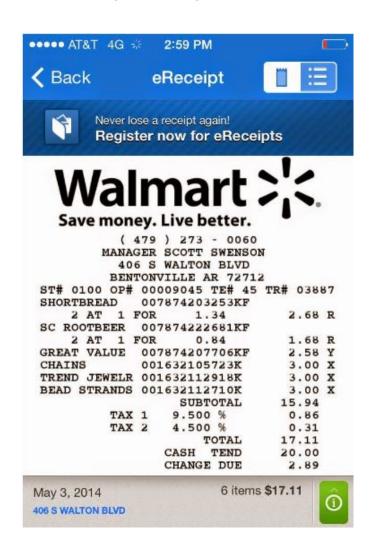

nel

- Puma India used Capillary's intelligent CRM tools to identify and target lapsed and soon to lapse customers
- § Online and store purchase histories, preferences and product affinities were analysed to create personalised vouchers sent by email or text
- § The campaign reactivated 80% more customers than previous bulk re-activation campaigns



# ModCloth allows customers to vote samples into production



A truly social brand...
These styles sell through 2.4 times better

# Ao.com 40 mins a day signing customer letters



**PRACTICOLOGY** 

#### Personalising without a loyalty card

- Walmart customers in stores can enter their mobile number on the debit card reader to create an e-receipt sent to their phone
- Walmart plans to use the data to offer services and personalised offers





#### Sears "Get Advice" service

- § Sears' loyalty club members on ShopYourWay.com click "Ask a Question" in the "Get Advice" section or on a product page while shopping
- § Shoppers type a question and similar previously answered questions pop-up as the user types
- § If there is no answer already, the consumer then follows the prompts to post the question
- § Store associates with tablets and handhelds in 400+ stores are alerted to the question and answer if they have knowledge that could help



## Schuh's "live help" services

- § Schuh offers customers live chat with support staff for any queries
- § Service available 7 days/ week
- § Direct interaction with customer provides a highly personalised shopping experience to the customer
- Your own "personal assistant"



#### Kiddica