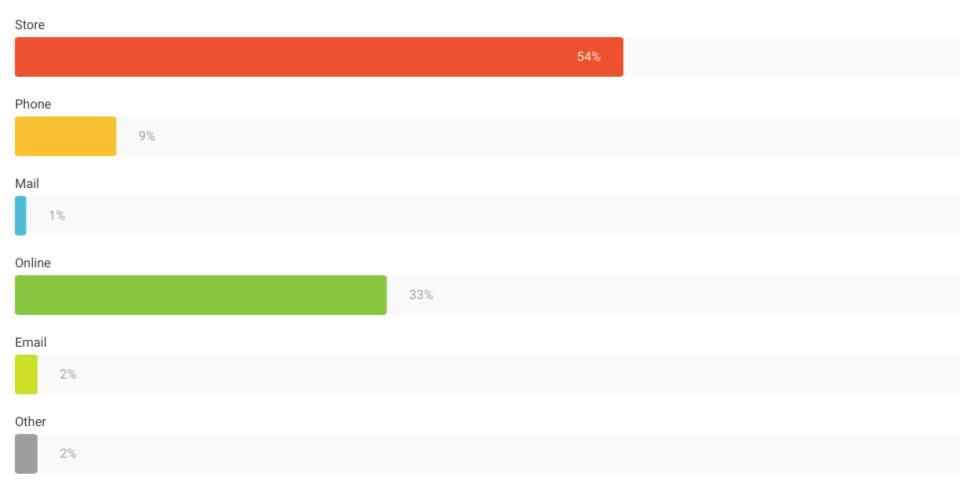

# **Buying** (The Important Bit)

Most buy in store

**Peak shopping hours** 

**Delivery method** 

**Click and Collect** 

Returns

Where did people make their purchase?