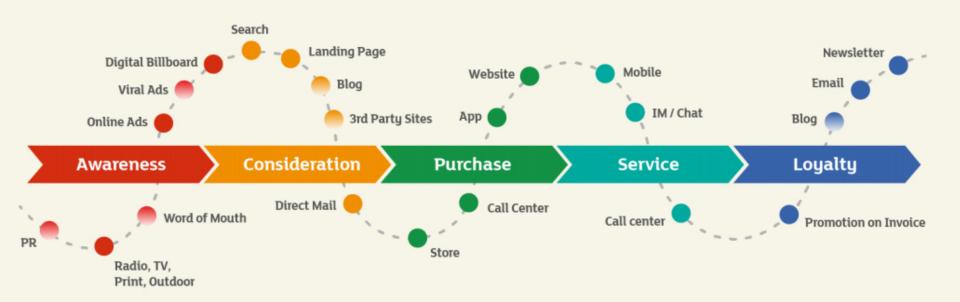

## **Digital Marketing Strategy**

A Digital Marketing Strategy is, creating an integrated digital communications strategy for a brand which requires specific channel targeting, channel propositions and channel partners based on customer preferences.

## **Developing your Strategy**

Strategy should address key stages of the buyers journey:

#### Demand Generation/Top of Funnel – Awareness Campaign

- Search Engines SEO/PPC, Social Networks, Blogs
- KPIs = Unique Visitors, Fans Followers, Value Per Visit

#### Nurture – Conversion Campaign

- Website, Personalisation, Blogs, Community, Interactive Tools, Re-marketing
- KPIs = Leads, Conversion Rates, Time on Site, Shares/Comments, Revenue/Profit, Average Order Value

#### Post Sale – Advocacy Campaign

• Social Media, Email marketing, SMS

• KPIs = Repeat Purchases, Satisfaction and Loyalty, Advocacy, Referrals, Social Proof