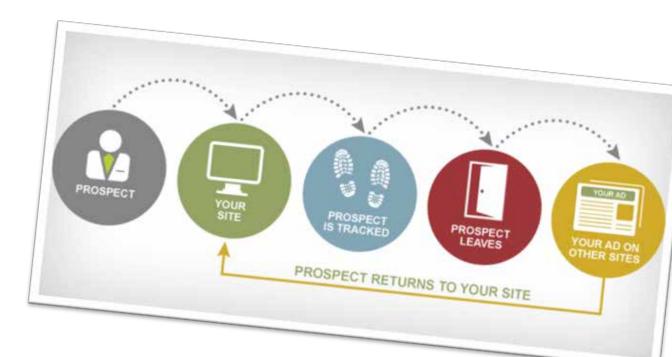

## Remarketing

## Customer acquisition is a long process:

## Remarketing

In the "leads" and "prospects" section:

This is where remarketing is most important.

People have expressed the need but require an extra push in their purchase decision making process.