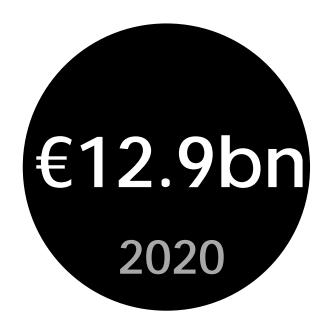

### The E-Commerce Market

Worldwide B2C E-Commerce sales 2012 to 2015 (projected) in €bn

17.1% year on year average growth rate

### **Opportunities**The European market has

The European market has surpassed the American market in size in 2013.

### €363 billion

Size of the European E-Commerce market in 2013

### 15%

Increase in market value from 2012 to 2013