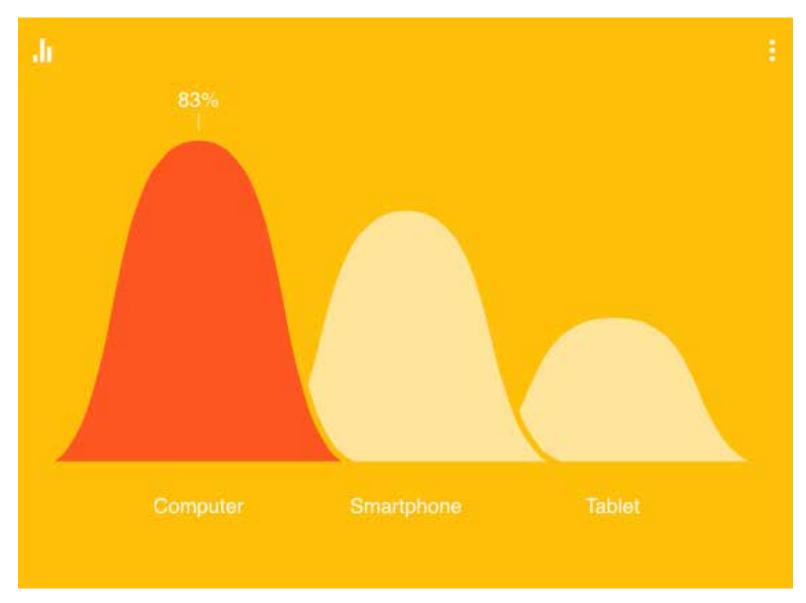

### **How Many Connected Devices?**

### Which of these devices do you use?

Figure 1: Increase in internet enabled devices in the home

Do people go online on their devices while watching TV?

Which devices do people use to go online while watching TV?