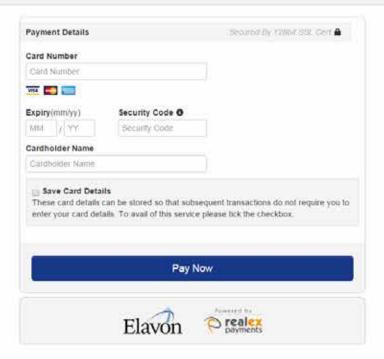

2 HKD

NO, Please charge me 15.00 EUR

I accept that I have been offered a choice of currencies for payment. I accept the conversion rate and final amount and that the final selected transaction currency is the cardholder's chosen currency, HKD

Reference Rate Provided by: Reuters Wholesale Interbank Rate, Exchange Rate Mark-Up: 3%, Commission for Currency Conversion: 096

#### Save Card Details

These card details can be stored so that subsequent transactions do not require you to enter your card details. To avail of this service please tick



Back to Home

## Thank you

Your payment has been successful **Stephen**.

It should be with you in

4 - 5 working days.

We've sent a confirmation email to your email address:

stephen.ainsworth@gmail.com







@ Bens Books 2015



Back to Home





Back to Home.









Catalogue About Us Categories \*

Search for a book.

#### Thank you

Your payment has been successful Stephen It should be with you in 4 - 5 working days.

We've sent a confirmation email to your email address: stephen.mnsworth@gmail.com

#### Other users also looked at these books



Philadelphia here I come Goodnight Mr. Tom

Wuthering Heights

LOTR: Fellowship of the

Rings





7.99

9.99



6.99

9 14 15 2 2 16 16 1

Purchase



6.99





© Bens Books 2015





#### My Account

Welcome back Stephen, thank's for your custom. Please verify your details are correct before placing your order.

| Cardholder Name | Stephen Ainsworth        |     |    |   |
|-----------------|--------------------------|-----|----|---|
| Card Number     | XXXX-XXXX-XXXX-1307      |