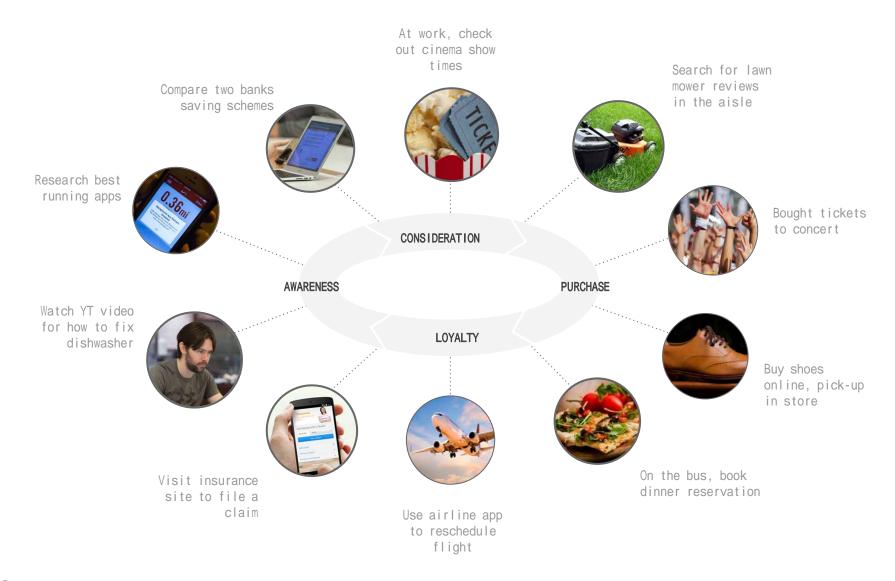

## NEM ONLINE STORE

1 What is multichannel?

■ 2 What to do about it?

What we've done

### What is Multichannel?

**How Customers Interact** 

**How Customers Decide** 

**How Customers Buy** 

### Interaction

Stores
Telesales
Desktop
Mobile
Tablet
Social Media

# What is multichannel?

**How Customers Interact** 

**How Customers Decide** 

**How Customers Buy (and return)** 