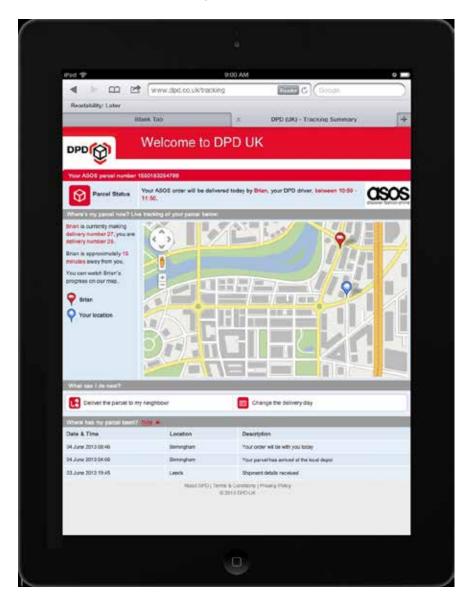

### **Tracking options**

Poor visibility of tracking

Effective customer expectation

Time in transit vs. Customs Clearance

'!