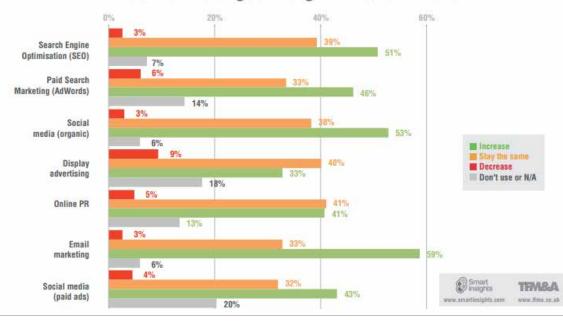

## **Digital Marketing Spend Trends 2015**

#### Investment changes in digital media in 2015