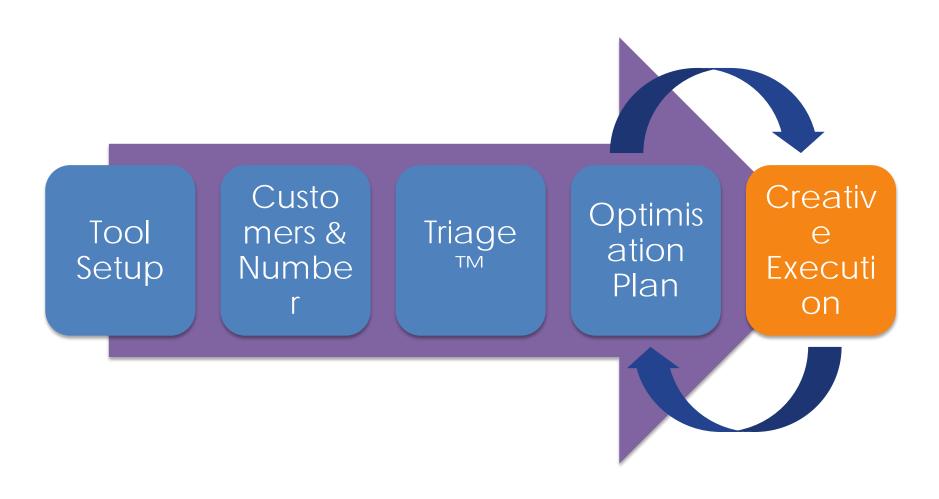

eness    |        |             |

### Impact of a 20% improvement

|                                     | No CRO | Average CRO | Improved CRO |
|-------------------------------------|--------|-------------|--------------|
| Number of split-tests run in a year | 0      | 6           | 7            |
| Average win rate                    | 0%     | 40%         | 48%          |
| Average uplift per split-test       | 0%     | 5%          | 6%           |
|                                     |        |             |              |
| Annual sales uplift                 | 0      | 12%         | 21%          |
|                                     |        |             |              |
| Improvement in CRO effectiveness    |        |             | 73%          |

### AWA Conversion System ™



### Step 1 – Set Up





Don't Know

# Visitor intent and optimisation







# How helpful is GA to CRO?





# #1 use of Google Analytics





# #2 use of Google Analytics





14

# A qualified visitor







## Recruiting qualified visitors





Alternatively you can send out email invitations to your email database – but remember to offer an incentive

# Remote moderated usability testing





# Survey: Completion page



| AS RAT            | lird Brand Offers Ne                              |