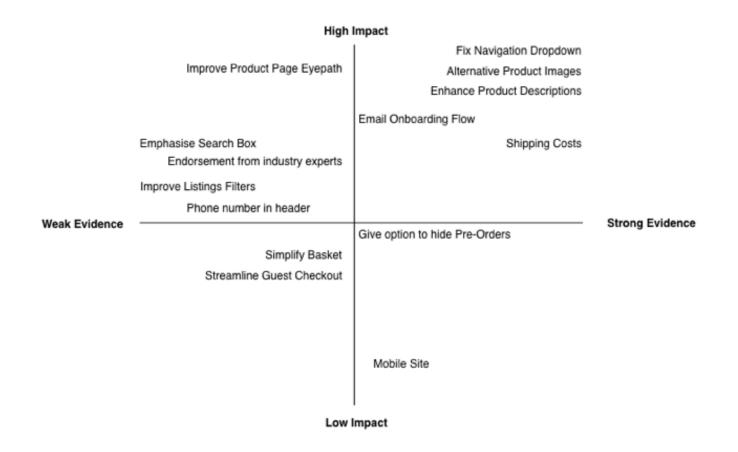

|                 |                                                                       |  |

# Survey: Underperforming product / service page





# Understanding your customers'





" I always got my mother in law flowers. It felt good that I did that"



"People think that flowers are quite thoughtful and it's nice to hear that... ... You know they'll be looked at and enjoyed for weeks"



"It was a relief to know that it was done"

# Other ways to understand your customers





# Triage™





# Triage - real example



# The importance of a plan





## Creative execution - wireframe





# Feedback loop before launch





# 3 ways to get feedback











Usability testers

Team feedback

Attention analytics

#### Result





58.2% increase Revenue Per Visitor

Our new web page design

# Facing the fear



## 11 ways to guarantee CRO success

- 1. Learn to say 'I don't know' but I know how to find out
- 2. Focus on the key drop-off points in your conversion funnel
- 3. Understand visitor intent esp. for mobile websites
- 4. Answer the 'why' questions by using Ethnio to recruit qualified visitors to your website
- 5. Run moderated usability sessions using JoinMe
- 6. Use our clear process to prioritise your possible improvements
- Have a plan of tests but be willing to wring out further uplifts from