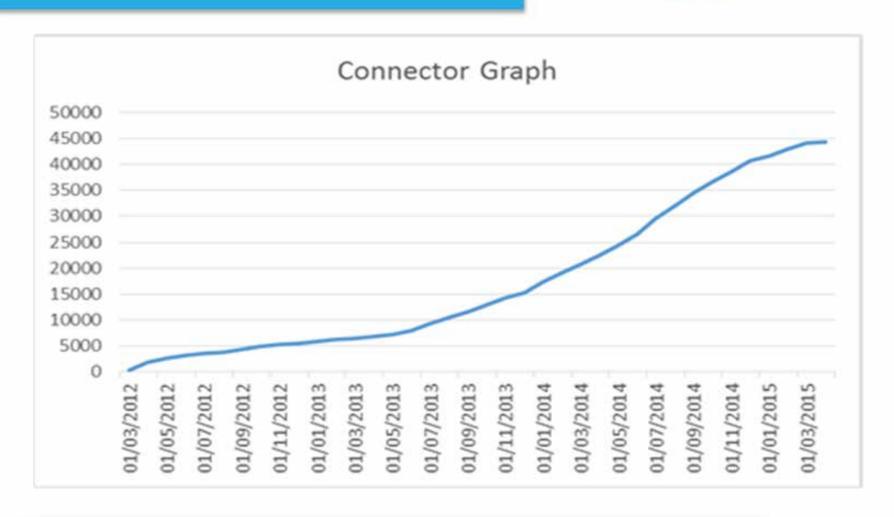

ra Engagement
- Crowdsourcing Contacts in expanding companies from the Global Diaspora (70 million people)
- Opportunity for the ordinary person to earn a reward for introducing a company to Ireland
- Reward = Up to €1500 per job created

# What we've achieved - from standing start in



- Almost 50,000 Global Connectors
- Have introduced over 2500 companies
- To date, leading to 38 companies that have established operations here in Ireland.
- Creating over 1100 jobs

#### Recent Wins for Irelan





#### **Connector Wins**





#### Reaching our Virtual Audience







Department of Jobs, Enterprise and Innovation













#### Reaching our Virtual Audience













THE GLOBAL IRISH NETWORK

#### Travelling Recently?







#### Collaboration







#### Global Connectors 2012





#### Company Referrals 2012 -





### International Recogniti





**Overall Category Winner** 

**Best** Diaspora Initiative

**Best** Lead Generation

**Best** Marketing

**Best** Video

#### Success to date







## EVERYTHI NG!

- What we are trying to achieve is...
  - 1.) Good for Ireland
  - 2.) Good for the Ecommerce Sector
  - 3.) Good for People

#### **EVOLUTION**



#### ONCE UPON A TIME IN DUBLIN...

1950-2000: Intel, IBM, Sun Microsystems, Dell, Microsoft, HP, Oracle, Citrix, Symantec, EMC2





#### ...THEN CAME 'IRELAND 2.0'...

2000-2010: Google, Yahoo, Amazon, Facebook, EngineYard, Ebay, Paypal, Salesforce, Aol, VMWare



#### 1.) THIS IS GOOD FOR IRELAND



#### ...AND SUDDENLY IN JUST TWO YEARS:

2010-2012: Dropbox, Twitter, LinkedIN, Zendesk, Etsy, Zynga, HubSpot,