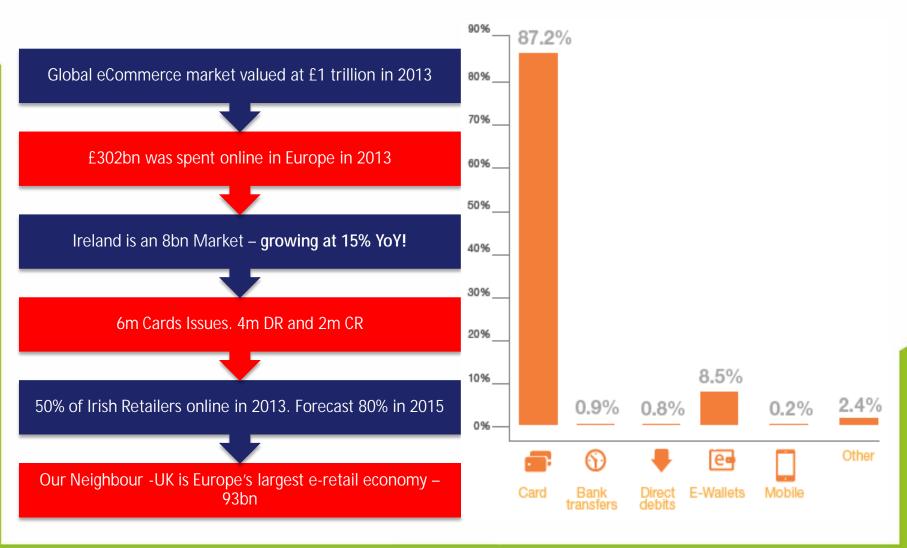

### Why bother?

Consumer trends & purchasing behaviours

The value of eCommerce will be

### €2.2 trillion

by 2018

People living in Ireland spend

€8.5 million

a day online with international retailers

## 52%

of Ireland's business turnover was from eCommerce sales (2013)

# 50%

of Irish businesses sell to EU countries via eCommerce (2012)

38%

of Irish businesses sell to ROW countries via eCommerce (2012)

In the last 30 seconds

€1,128,654

was spent online

eCommerce accounted for 6.4% of total US retail sales in 2014