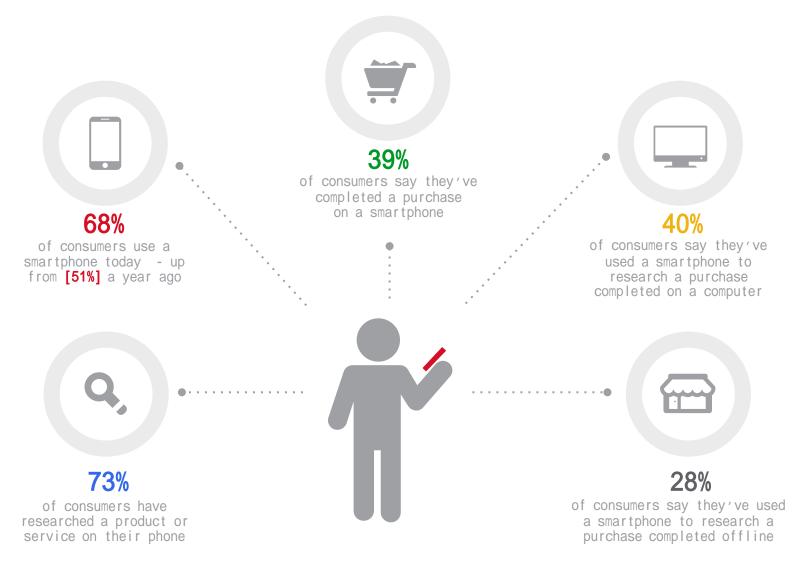

### **How Many Connected Devices?**

### Which of these devices do you use?

Figure 1: Increase in internet enabled devices in the home

Do people go online on their devices while watching TV?

Which devices do people use to go online while watching TV?