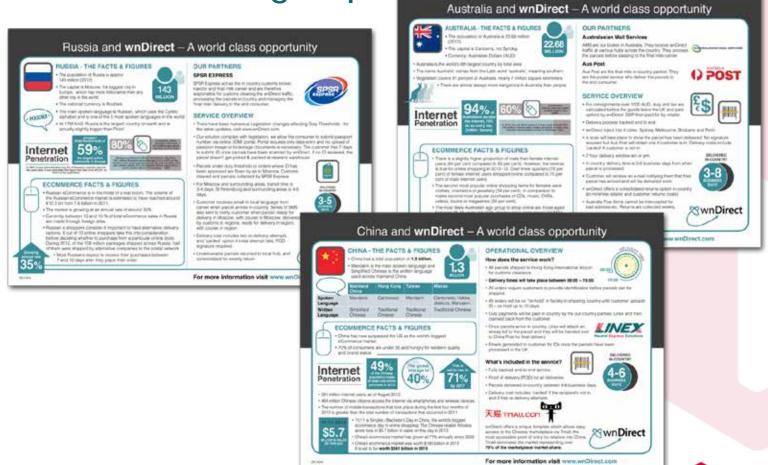

Between 10-15% of total eCommerce sales in Russia are made through foreign websites

70% of Chinese consumers are under 35 and hungry for Western quality and brand status

In Germany a 50% return rate of online purchases is the norm