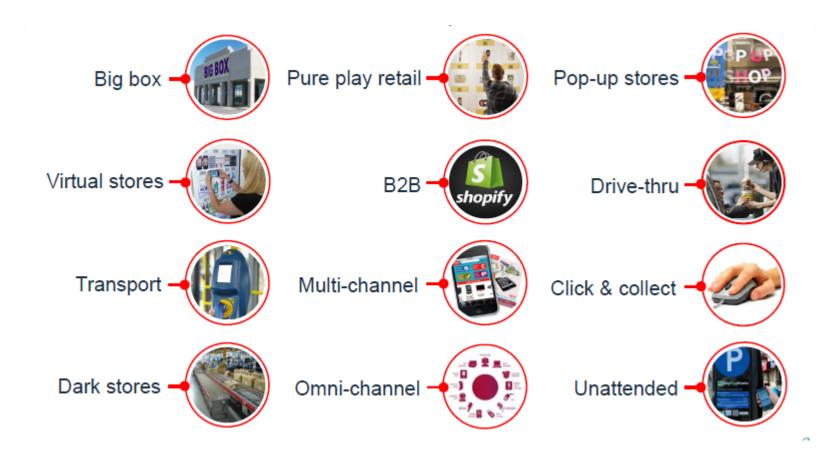

## NEM ONLINE STORE

1 What is multichannel?

■ 2 What to do about it?

What we've done

### What is Multichannel?

**How Customers Interact** 

**How Customers Decide** 

**How Customers Buy** 

### Interaction

Stores
Telesales
Desktop
Mobile
Tablet
Social Media