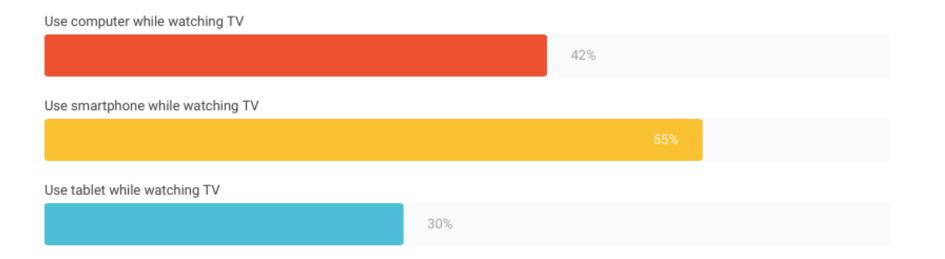

### **How Many Connected Devices?**

### Which of these devices do you use?

Figure 1: Increase in internet enabled devices in the home

Do people go online on their devices while watching TV?

Which devices do people use to go online while watching TV?