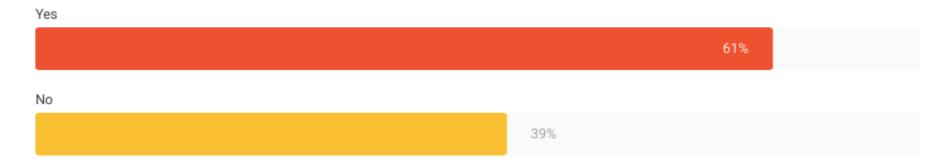

21:31 · Like



Antoinette Macnamara Seriously, the worst one ever

6 November 2011 at 22:40 · Like · № 1

### Peter Healy

How long does it take to make a website?

Like • Comment • 29 October 2011 at 20:15



2 people like this.



# 100,000



### October 2012

## NEM ONLINE STORE





1 What is multichannel?

■ 2 What to do about it?

What we've done

### What is Multichannel?

**How Customers Interact** 

**How Customers Decide** 

**How Customers Buy** 

### Interaction

Stores
Telesales
Desktop
Mobile
Tablet
Social Media







### **Cool Tools**

### www.consumerbarometer.com





### **How Many Connected Devices?**



### Which of these devices do you use?



Figure 1: Increase in internet enabled devices in the home







Do people go online on their devices while watching TV?



Which devices do people use to go online while watching TV?



# onsideration

Customers still come to our stores

Customers have more than one device

Devices change during the day

Customers dual-screen

Customers don't think in "channels"

The world moves on

### Decision

Varies by sector

Discovery Research Comparison

Multiple Tools

# **Discovery**

In what ways was the Internet involved in people's recent purchases?



# Research

Did people do any online or offline research prior to their recent purchase?



# Comparison

In which part(s) of the purchase process did people use the Internet?



# onsiderations

Customers still come into our stores

Customers research in multiple places

Customers use multiple devices

Customers use the internet to compare

(We should understand t