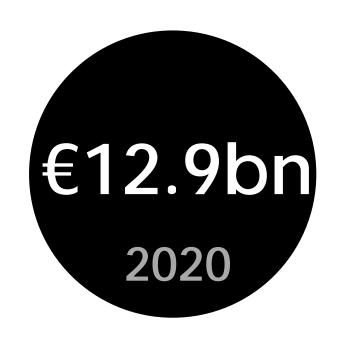

### The E-Commerce Market

Worldwide B2C E-Commerce sales 2012 to 2015 (projected) in €bn

17.1% year on year average growth rate

### **Opportunities**The European market has

The European market has surpassed the American market in size in 2013.

### €363 billion

Size of the European E-Commerce market in 2013

### 15%

Increase in market value from 2012 to 2013