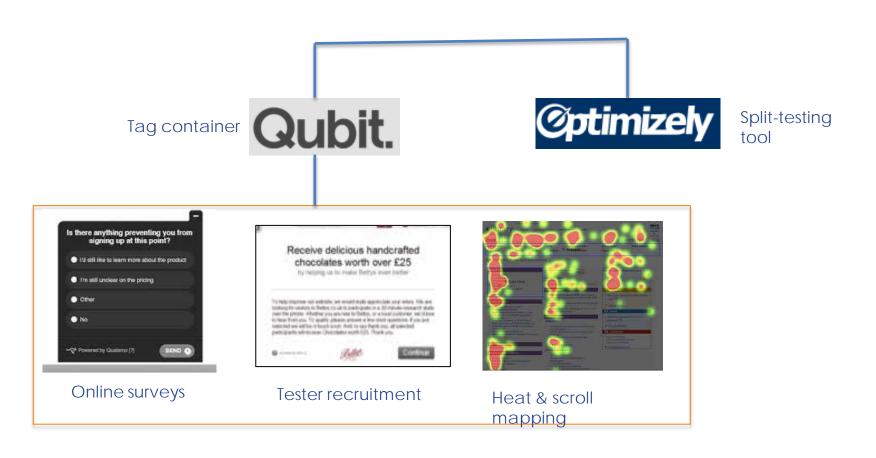

## Recruiting qualified visitors

Alternatively you can send out email invitations to your email database – but remember to offer an incentive

# Remote moderated usability testing