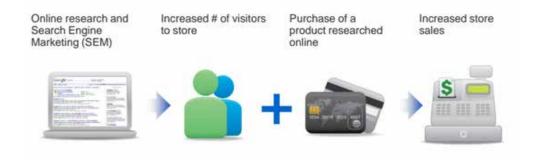

### eCommerce Stats

The Irish Ecommerce Market is an 'emerging' market.

**44%** of sales for Large Enterprises

20% of sales for Medium Enterprises

15% of sales for Small Enterprises

Source: Central Statistics Office / www.cso.ie

## **Digital Marketing Strategy**

A Digital Marketing Strategy is, creating an integrated digital communications strategy for a brand which requires specific channel targeting, channel propositions and channel partners based on customer preferences.