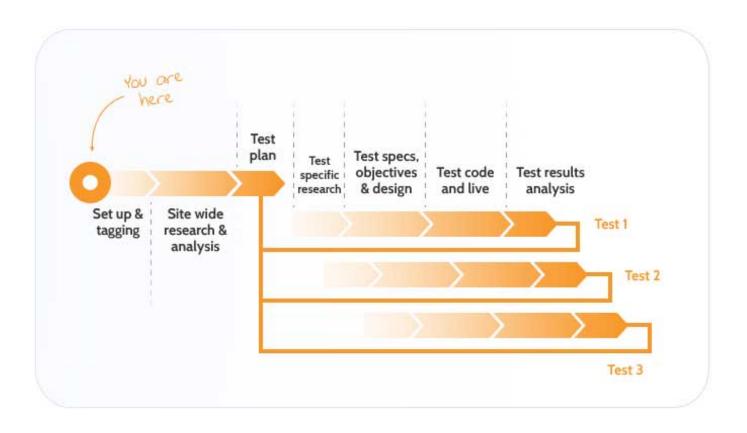

|                 |                                                                       |  |

# Survey: Underperforming product / service page





# Understanding your customers'





" I always got my mother in law flowers. It felt good that I did that"



"People think that flowers are quite thoughtful and it's nice to hear that... ... You know they'll be looked at and enjoyed for weeks"



"It was a relief to know that it was done"

# Other ways to understand your customers





# Triage™





# Triage - real example



# The importance of a plan





## Creative execution - wireframe





# Feedback loop before launch





# 3 ways to get feedback











Usability testers

Team feedback

Attention analytics

#### Result





58.2% increase Revenue Per Visitor

Our new web page design

# Facing the fear



## 11 ways to guarantee CRO success

- 1. Learn to say 'I don't know' but I know how to find out
- 2. Focus on the key drop-off points in your conversion funnel
- 3. Understand visitor intent esp. for mobile websites
- 4. Answer the 'why' questions by using Ethnio to recruit qualified visitors to your website
- 5. Run moderated usability sessions using JoinMe
- 6. Use our clear process to prioritise your possible improvements
- Have a plan of tests but be willing to wring out further uplifts from successful tests
- 8. Use Balsam