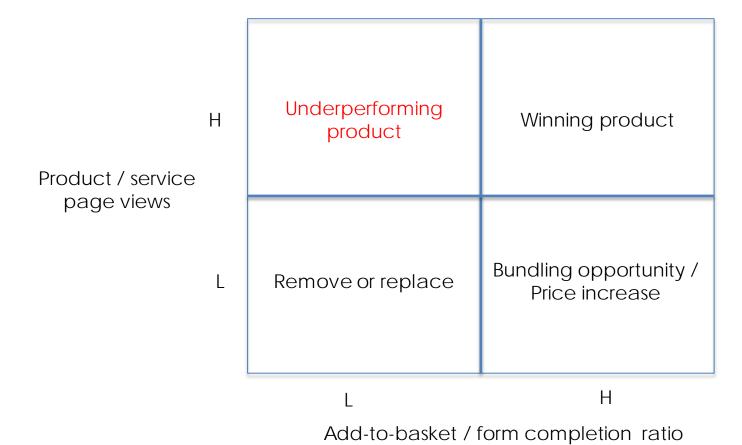

-----|--------|-------------|--------------|
| Number of split-tests run in a year | 0      | 6           | 7            |
| Average win rate                    | 0%     | 40%         | 48%          |
| Average uplift per split-test       | 0%     | 5%          | 6%           |
|                                     |        |             |              |
| Annual sales uplift                 | 0      | 12%         | 21%          |
|                                     |        |             |              |
| Improvement in CRO effectiveness    |        |             | 73%          |

### AWA Conversion System ™



### Step 1 – Set Up





Don't Know

# Visitor intent and optimisation







# How helpful is GA to CRO?





# #1 use of Google Analytics





# #2 use of Google Analytics





14

# A qualified visitor







## Recruiting qualified visitors





Alternatively you can send out email invitations to your email database – but remember to offer an incentive

# Remote moderated usability testing





# Survey: Completion page



| AS RAT            | lird Brand Offers Ne                              |