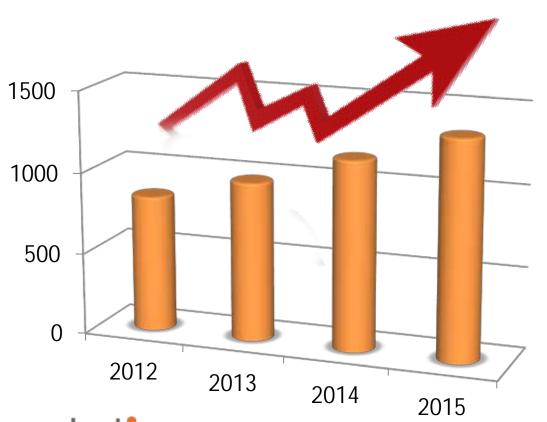

### The E-Commerce Market

Worldwide B2C E-Commerce sales 2012 to 2015 (projected) in €bn

17.1% year on year average growth rate

### **Opportunities**The European market has

The European market has surpassed the American market in size in 2013.

### €363 billion

Size of the European E-Commerce market in 2013

### 15%

Increase in market value from 2012 to 2013