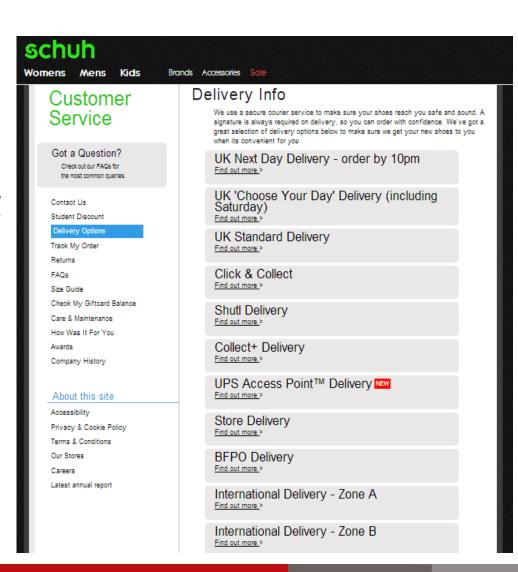

# **Buying** (The Important Bit)

Most buy in store

**Peak shopping hours** 

**Delivery method** 

**Click and Collect** 

Returns

Where did people make their purchase?

## Did you reserve online for in-store collection?

# onsiderations

Customers still come into our stores

Customers prefer online to mobile

Peak buying time is in the evening

Customers like to click and collect (They like delivery certainty too)