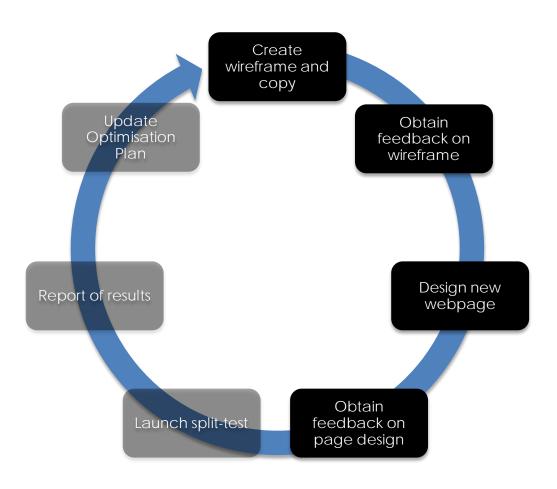

|                 |                                                                       |  |

# Survey: Underperforming product / service page





# Understanding your customers'





" I always got my mother in law flowers. It felt good that I did that"



"People think that flowers are quite thoughtful and it's nice to hear that... ... You know they'll be looked at and enjoyed for weeks"



"It was a relief to know that it was done"

# Other ways to understand your customers





# Triage™





# Triage - real example



# The importance of a plan





## Creative execution - wireframe





# Feedback loop before launch





# 3 ways to get feedback











Usability testers

Team feedback

Attention analytics

#### Result





58.2% increase Revenue Per Visitor

Our new web page design

# Facing the fear



## 11 ways to guarantee CRO success

- 1. Learn to say 'I don't know' but I know how to find out
- 2. Focus on the key drop-off points in your conversion funnel
- 3. Understand visitor intent esp. for mobile websites
- 4. Answer the 'why' questions by using Ethnio to recruit qualified visitors to your website
- 5. Run moderated usability sessions using JoinMe
- 6. Use our clear process to prioritise your possible improvements
- Have a plan of tests but be willing to wring out further uplifts from successful tests
- 8. Use Balsamiq for wireframing and invest in good copy
- 9. Involve your qualified vis