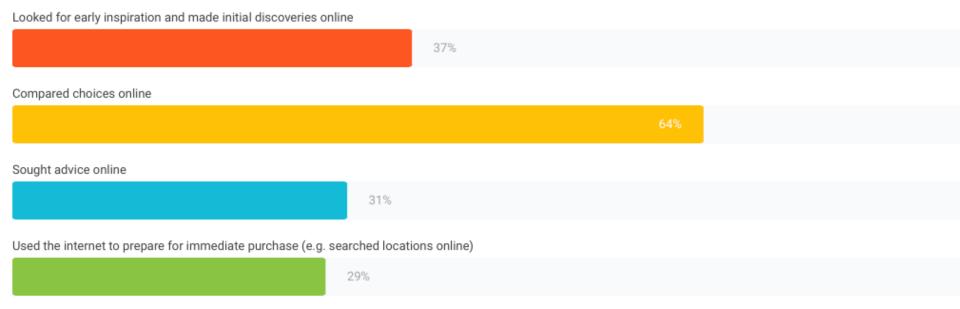

# **Discovery**

In what ways was the Internet involved in people's recent purchases?

# Research

Did people do any online or offline research prior to their recent purchase?

# Comparison

In which part(s) of the purchase process did people use the Internet?