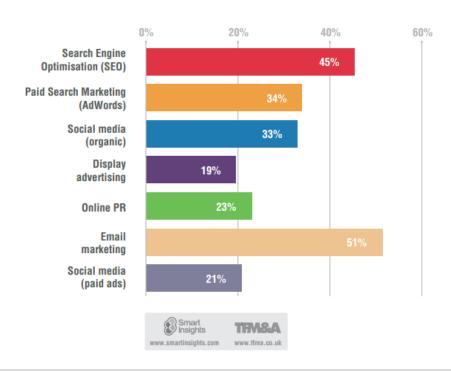

## Most effective channels to invest in for Digital Marketing

#### **Top Online Marketing Channels in 2015**