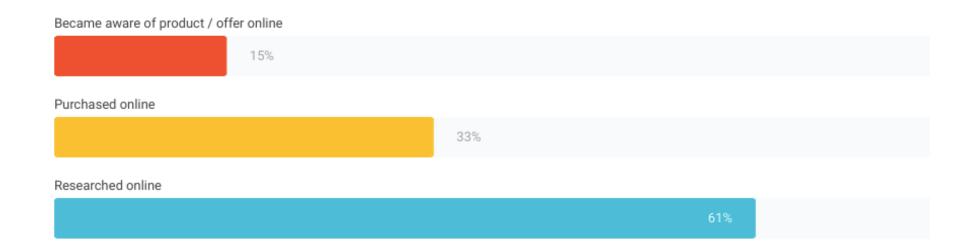

# **Discovery**

In what ways was the Internet involved in people's recent purchases?

# Research

Did people do any online or offline research prior to their recent purchase?

# Comparison

In which part(s) of the purchase process did people use the Internet?