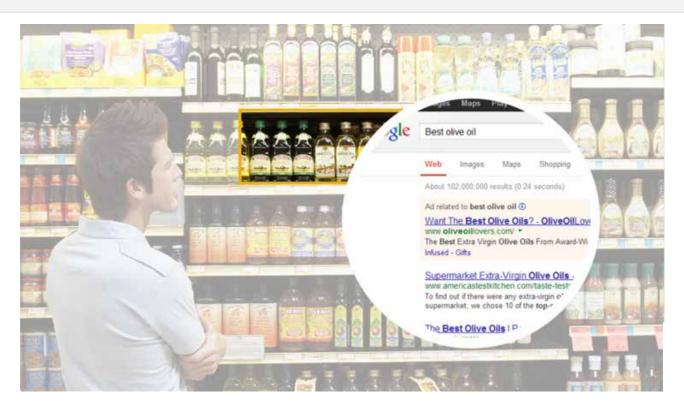

### The E-Commerce Market

Worldwide B2C E-Commerce sales 2012 to 2015 (projected) in €bn

17.1% year on year average growth rate

### **Opportunities**The European market has

The European market has surpassed the American market in size in 2013.

### €363 billion

Size of the European E-Commerce market in 2013

### 15%

Increase in market value from 2012 to 2013