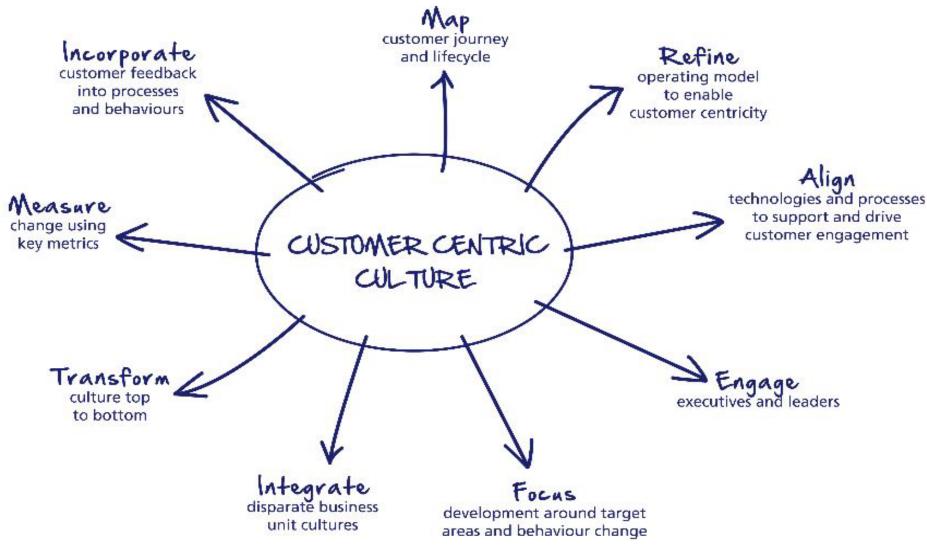

vant?
- § Best practice multi-channel personalisation examples
- § Challenges of personalisation
- The new customer journey: cross-channel customer behaviour & what it is likely to look like over the next 3 years
- Q & A



## E-volution: From Retail to E-tail to Me-tail



#### Where have we been?

#### **Bricks**



**PRACTICOLOGY** 

#### **Flicks**



**PRACTICOLOGY** 

#### Clicks: Waitrose 1.0 circa 2000



### Where are we now?

## What a difference 10 years make!



### REtail-volution



#### **Personalisation Defined**

#### It is not...



"Hi Mark,"

#### and it is not ...





# and it is definitely not...



#### Personalisation means...

Delivering the right offer, to the right person, at the right time and through the right channel



#### ... being truly Customer Centric



**PRACTICOLOGY** 

#### Personalisation entails

Demographics

**Preferences** 

Past Behaviour

Real - time Behaviour

## Why personalisation?

- § Personalisation improves conversion because users receive the content they want
  - on average, companies are seeing an uplift in sales of 19%
  - in many ways however, this is just the tip of a much larger iceberg, with some cases of personalised content driving site traffic by up to 64%
- Personalisation increases chances of customer repurchases and loyalty
- § Personalisation increases customer engagement



#### However...

Retailers who do NOT use any kind of personalisation



■ No personalisation at all ■ Some kind of personalisation

# **Challenges of Multichannel Personalisation**

**PRACTICOLOGY** 

## Challenges

- § Consistent br