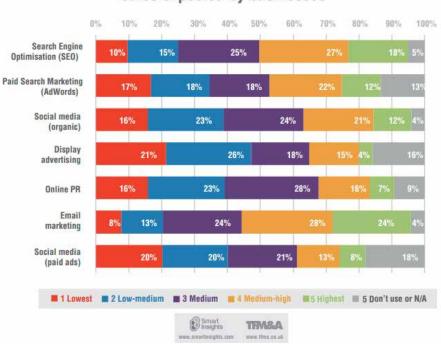

### Volume of Sales / Sales Leads per Channel

#### Channel rating for volume of leads or sales expected by businesses