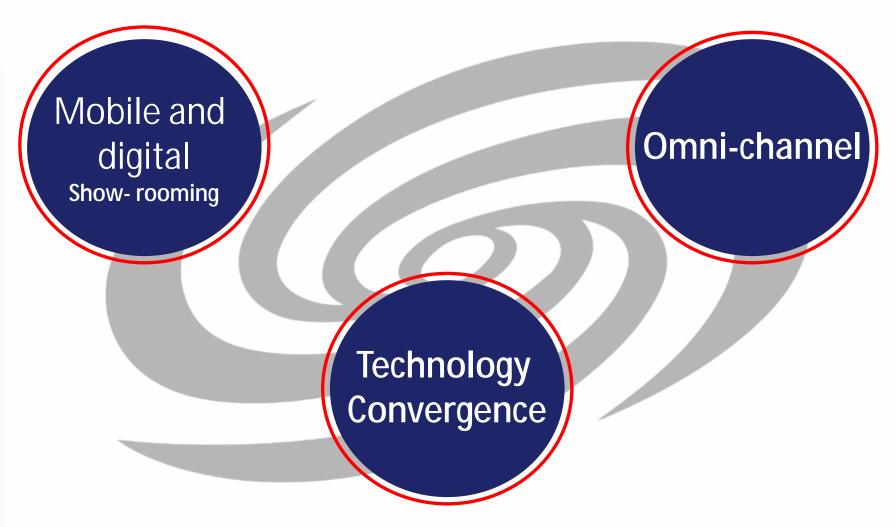

## NEM ONLINE STORE

1 What is multichannel?

■ 2 What to do about it?

What we've done

### What is Multichannel?

**How Customers Interact** 

**How Customers Decide** 

**How Customers Buy** 

# What is multichannel?

**How Customers Interact** 

**How Customers Decide** 

**How Customers Buy (and return)** 