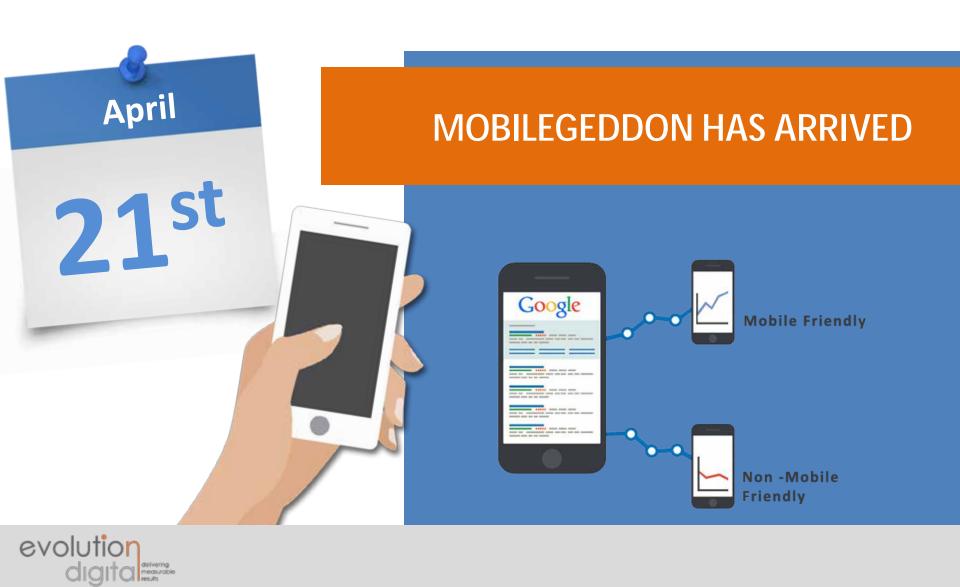

## What does "Mobile-friendly" mean?

- Evaluate current status
- 2. Readability
- 3. Resizing or Responsive
- 4. Accessible Links
- 5. Avoid having your website rely on Flash

#### Have You Been Penalised?

Panda or Penguin, is Google's search results ranking algorithm meant to stop sites with poor quality content from working their way into Google's top search results.

- Check keywords rankings
- Drop in Sales?
- Have you seen a significant drop in traffic today on Google Analytics
- Check Webmaster Tools and use the 'Mobile Usability Report'

## What are my options to make my website mobile friendly?

• Both a mobile site and responsive design will optimize your site to be more appropriate for smaller screens; both will offer simpler navigation and faster load times.