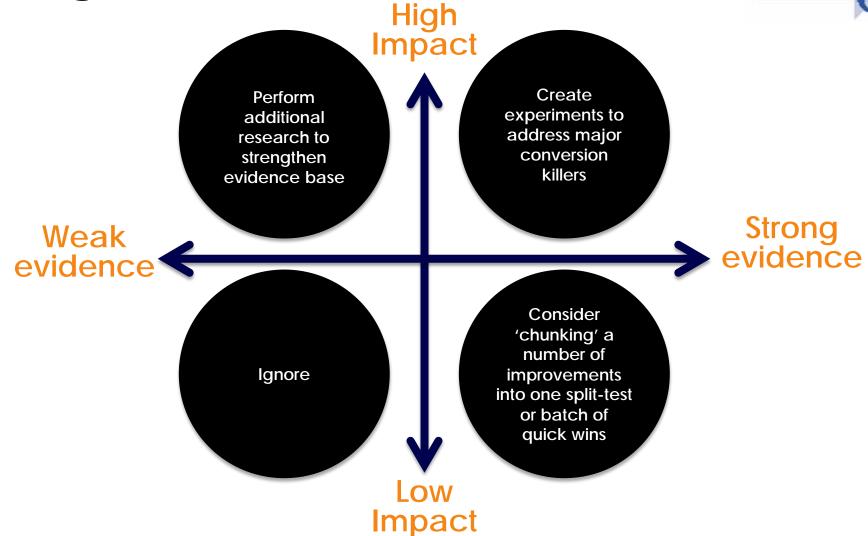

|                 |                                                                       |  |

# Survey: Underperforming product / service page





# Understanding your customers'





" I always got my mother in law flowers. It felt good that I did that"



"People think that flowers are quite thoughtful and it's nice to hear that... ... You know they'll be looked at and enjoyed for weeks"



"It was a relief to know that it was done"

# Other ways to understand your customers





# Triage™





# Triage - real example



# The importance of a plan





## Creative execution - wireframe





# Feedback loop before launch





# 3 ways to get feedback











Usability testers

Team feedback

Attention analytics

#### Result





58.2% increase Revenue Per Visitor

Our new web page design

# Facing the fear



## 11 ways to guarantee CRO success

- 1. Learn to say 'I don't know' but I know how to find out
- 2. Focus on the key drop-off points in your conversion funnel
- 3. Understand visitor intent esp. for mobile websites
- 4. Answer the 'why' questions by using Ethnio to recruit qualified visitors to your website
- 5. Run moderated usability sessions using JoinMe
- 6. Use our clear process to prioritise your possible improvements
- Have a plan of tests but be willing to wrin