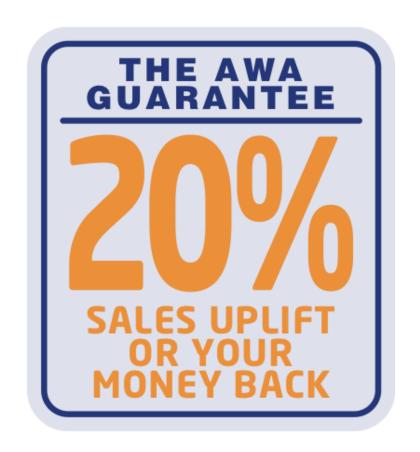

### Average efforts, average results

|                                     | No CRO | Average CRO |
|-------------------------------------|--------|-------------|
| Number of split-tests run in a year | 0      | 6           |
| Average win rate                    | 0%     | 40%         |
| Average uplift per split-test       | 0%     | 5%          |
|                                     |        |             |
| Annual sales uplift                 | 0      | 12%         |
|                                     |        |             |
| Improvement in CRO effectiveness    |        |             |

### Impact of a 20% improvement

|                                     | No CRO | Average CRO | Improved CRO |
|-------------------------------------|--------|-------------|--------------|
| Number of split-tests run in a year | 0      | 6           | 7            |
| Average win rate                    | 0%     | 40%         | 48%          |
| Average uplift per split-test       | 0%     | 5%          | 6%           |
|                                     |        |             |              |
| Annual sales uplift                 | 0      | 12%         | 21%          |
|                                     |        |             |              |
| Improvement in CRO effectiveness    |        |             | 73%          |