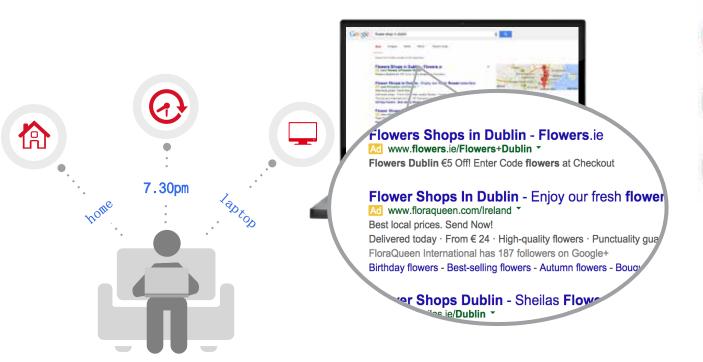

## Remarketing

## Customer acquisition is a long process:

## Remarketing

In the "leads" and "prospects" section:

This is where remarketing is most important.

People have expressed the need but require an extra push in their purchase decision making process.