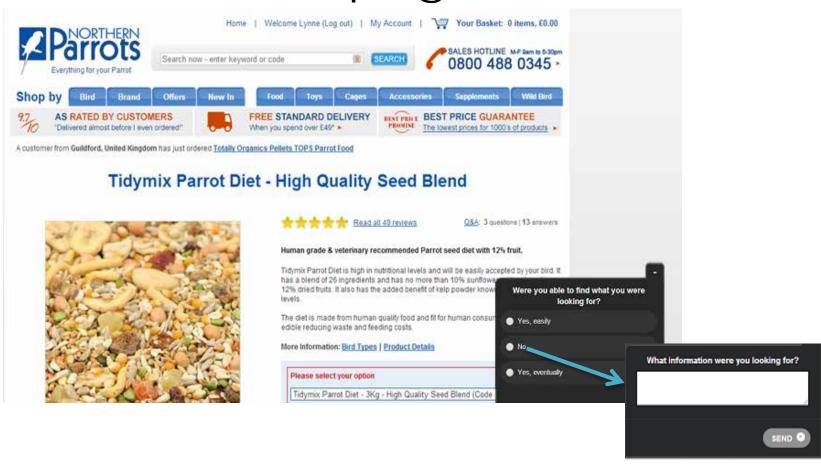

|                 |                                                                       |  |

# Survey: Underperforming product / service page





# Understanding your customers'





" I always got my mother in law flowers. It felt good that I did that"



"People think that flowers are quite thoughtful and it's nice to hear that... ... You know they'll be looked at and enjoyed for weeks"



"It was a relief to know that it was done"

# Other ways to understand your customers





# Triage™





# Triage - real example



# The importance of a plan





## Creative execution - wireframe





# Feedback loop before launch





# 3 ways to get feedback











Usability testers

Team feedback

Attention analytics

#### Result





58.2% increase Revenue Per Visitor

Our new web page design

# Facing the fear



## 11 ways to guarantee CRO success

- 1. Learn to say 'I don't know' but I know how to find out
- 2. Focus on the key d