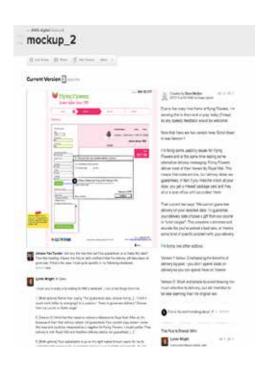

|                 |                                                                       |  |

# Survey: Underperforming product / service page





# Understanding your customers'





" I always got my mother in law flowers. It felt good that I did that"



"People think that flowers are quite thoughtful and it's nice to hear that... ... You know they'll be looked at and enjoyed for weeks"



"It was a relief to know that it was done"

# Other ways to understand your customers





# Triage™





# Triage - real example



# The importance of a plan





## Creative execution - wireframe





# Feedback loop before launch





# 3 ways to get feedback











Usability testers

Team feedback

Attention analytics

#### Result





58.2% increase Revenue Per Visitor

Our new web page design

# Facing the fear



## 11 ways to guarantee CRO success

- 1. Learn to say 'I don't know' but I know how to find out
- 2. Focus on the key drop-off points in your conversion funnel
- 3. Understand visitor intent esp. for mobile websites
- 4. Answer the 'why' questions by using Ethnio to recruit qualified visitors to your website
- 5. Run moderated usability sessions using JoinMe
- 6. Use our clear process to prioritise your possible improvements
- Have a plan of tests but be willing to wring out further uplifts from successful tests
- 8. Use Balsamiq for wireframing and invest in good copy
- 9. Involve your qualified visitors to fine-tune your split-te