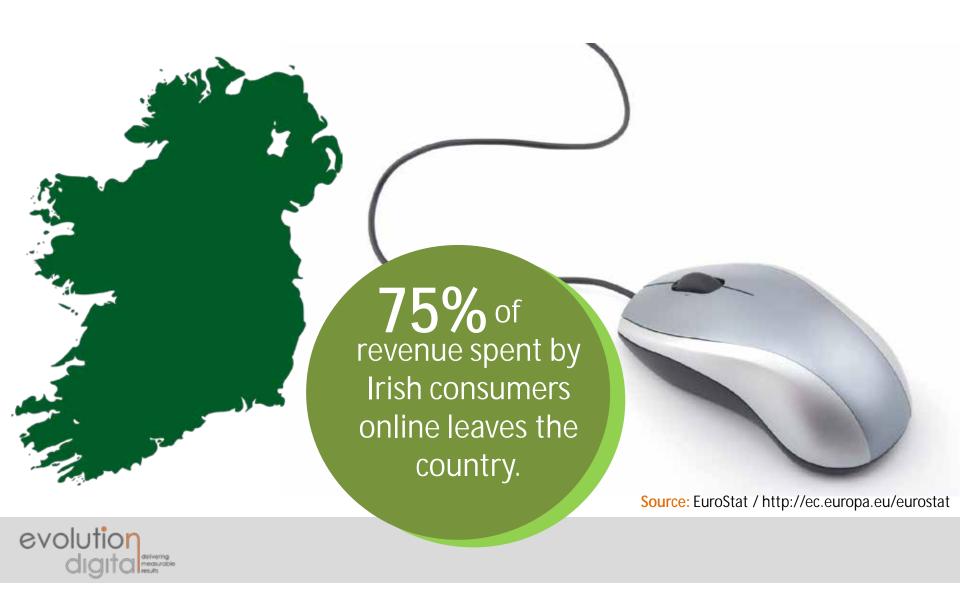

### Why bother?

Consumer trends & purchasing behaviours

The value of eCommerce will be

### €2.2 trillion

by 2018

People living in Ireland spend

€8.5 million

a day online with international retailers