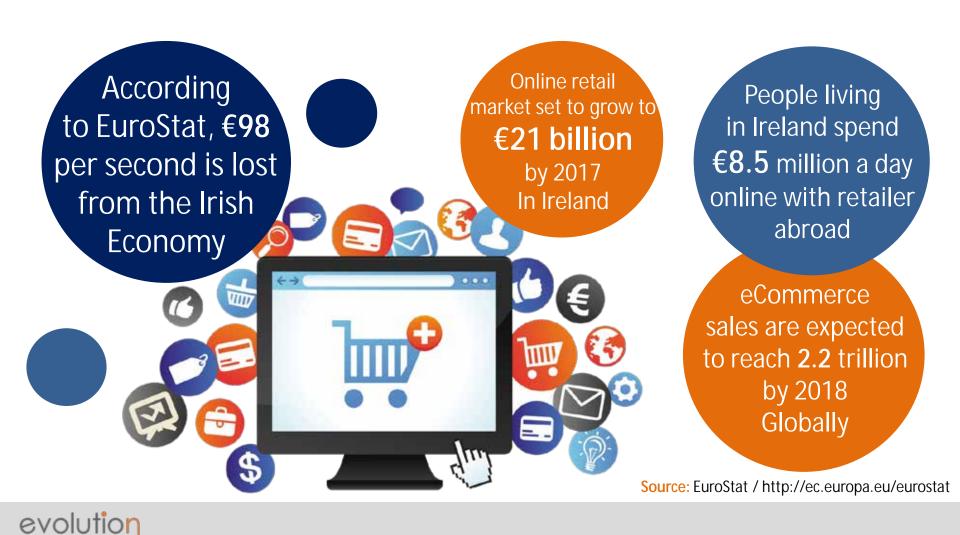

### Why bother?

Consumer trends & purchasing behaviours

The value of eCommerce will be

### €2.2 trillion

by 2018

People living in Ireland spend

€8.5 million

a day online with international retailers

## 52%

of Ireland's business turnover was from eCommerce sales (2013)

# 50%

of Irish businesses sell to EU countries via eCommerce (2012)

38%

of Irish businesses sell to ROW countries via eCommerce (2012)

In the last 30 seconds

€1,128,654

was spent online

eCommerce accounted for 6.4% of total US retail sales in 2014