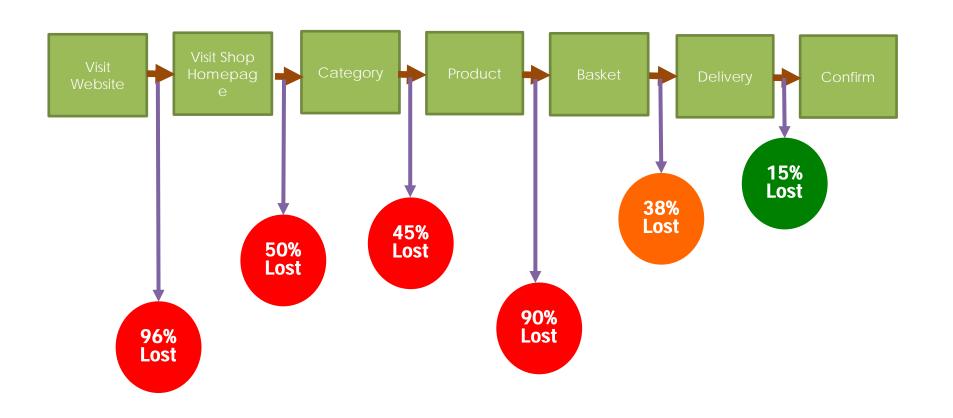

### Issues you may be facing.....

.. and here's a simple step-by-step approach to Conversion Rate Optimisation (CRO) to effortlessly overcome them

### Conversion superstars

### Nothing ventured, nothing gained