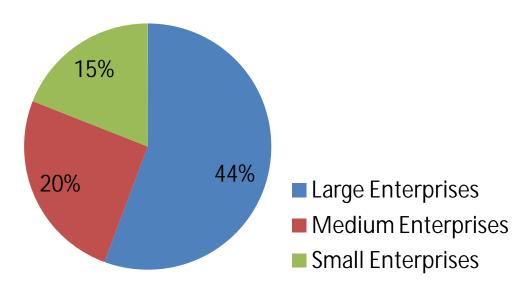

### eCommerce Stats

The Irish Ecommerce Market is an 'emerging' market.

**44%** of sales for Large Enterprises

20% of sales for Medium Enterprises

15% of sales for Small Enterprises

Source: Central Statistics Office / www.cso.ie